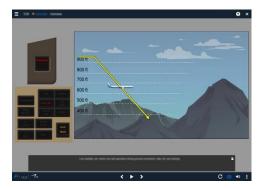

## CONTROLLED FLIGHT INTO TERRAIN (CFIT)

2021 - 2022







## **SUMMARY**

This course covers the basic concepts of Controlled Flight Into Terrain (CFIT), including: CFIT risks, flight crew errors leading to CFIT, and systems and procedures designed to prevent CFIT occurrences.

Analysis of two specific CFIT accidents is included.

## TARGET POPULATION

The Pelesys CFIT course is designed for experienced Airline Pilots requiring initial or recurrent training.

## REGULATORY COMPLIANCE

- ICAO / EASA / FAA
- Maintenance compliance with IOSA standards

Versions Available: Standard Course Length: 1 hr 20 min