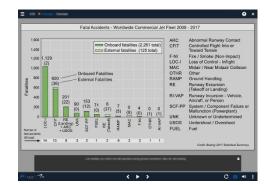

## CONTROLLED FLIGHT INTO TERRAIN (CFIT)

2021 - 2022







## **SUMMARY**

This course covers the basic concepts of Controlled Flight Into Terrain (CFIT), including: CFIT risks, flight crew errors leading to CFIT, and systems and procedures designed to prevent CFIT occurrences.

Analysis of two specific CFIT accidents is included.

## TARGET POPULATION

The Pelesys CFIT course is designed for experienced Airline Pilots requiring initial or recurrent training.

## REGULATORY COMPLIANCE

- ICAO / EASA / FAA
- Maintenance compliance with IOSA standards

Versions Available: Standard Course Length: 1 hr 20 min