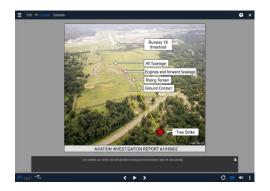

## CONTROLLED FLIGHT INTO TERRAIN (CFIT)

2021 - 2022







## **SUMMARY**

This course covers the basic concepts of Controlled Flight Into Terrain (CFIT), including: CFIT risks, flight crew errors leading to CFIT, and systems and procedures designed to prevent CFIT occurrences.

Analysis of two specific CFIT accidents is included.

## TARGET POPULATION

The Pelesys CFIT course is designed for experienced Airline Pilots requiring initial or recurrent training.

## REGULATORY COMPLIANCE

- ICAO / EASA / FAA
- Maintenance compliance with IOSA standards

Versions Available: Standard Course Length: 1 hr 20 min